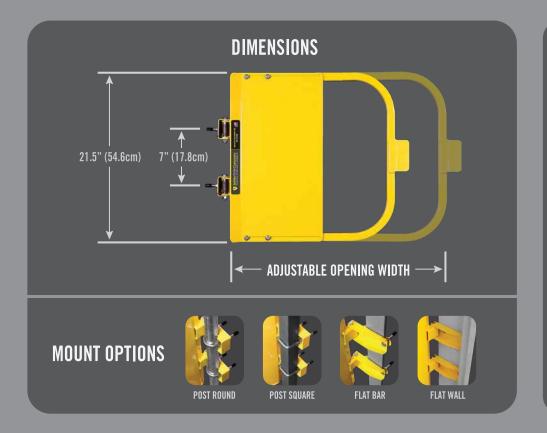

### PRODUCT SPECIFICATIONS

## WIDTH OPTIONS **POST ATTACHMENT** 16-22" 23-29" 30-36" WIDTH OPTIONS FLAT ATTACHMENT 16-22" 19-25" 26-32" 33-39"

#### **PRODUCT SPECS**

- Compliant with OSHA Standard: 1910.28 (b)(3)(iv) and 1910.29 (b)(13)(i)
- Tested for 200 lb (90.7kg) force in outward and downward directions
- Assembled height: 42" (107cm) top rail, 21" (53cm) mid-rail
- Gate body material 3/16" (4.76mm) flat steel; gate arm material 1" (25.4mm) x 14GA square tube
- Stainless steel torsion springs: Material 302SS 0.105"D
- 100% Made in USA
- American Welding Society Certified (AWS D1.1 & D1.3)
- Use Gate Hitch Post (Part# 400389) when existing mounting option is not available
- Use Self-Closing Gate Frame with mobile rail systems (Part# 400589)