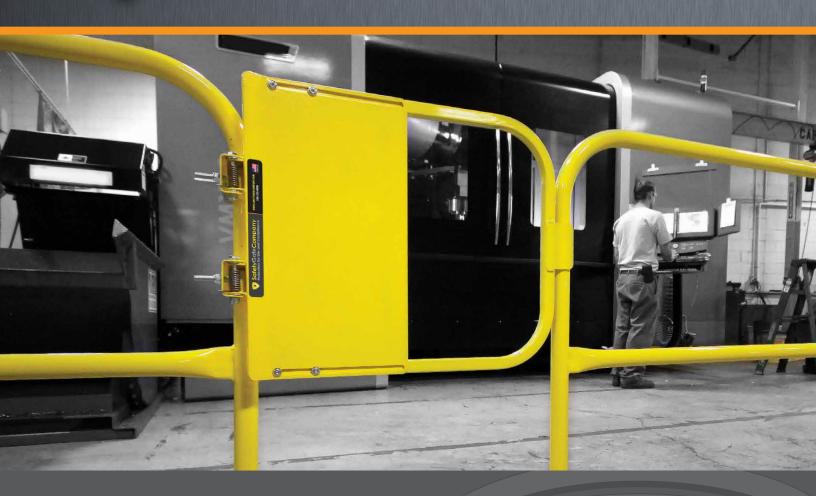

## SRC ADJUSTABLE SELF-CLOSING GATES

## DESCRIPTION

SRC Adjustable Self-Closing Gates are an OSHA compliant solution for securing unprotected openings, creating a controlled entry/exit point for your work area or access ladder. Multiple sizing options available, each with lateral adjustment.

## **USES**

SRC Adjustable Self-Closing Gates are designed for all indoor and outdoor applications that require OSHA compliant fall protection or barrier guarding - 1910.28 (b)(3)(iv) and 1910.29 (b)(13)(i). Commonly used in industrial, commercial and work-site construction environments as a permanent or portable solution. Works in conjunction with new or existing: