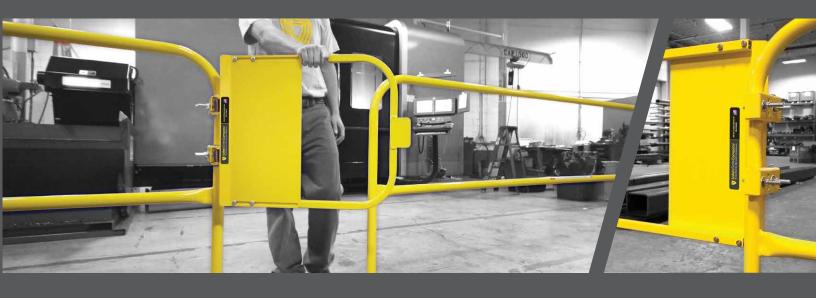

#### **FEATURES**

- Heavy duty construction ideal for commercial and industrial environments
- Self-closing hinge utilizes durable stainless steel torsion springs
- Universal hinge allows for right-hand or left-hand mounting orientation
- Multiple mounting options available
- All hardware included for simple installation
- American Welding Society Certified (AWS D1.1 & D1.3)
- 100% Made in USA
- Powder coat, galvanized and stainless steel available
- Custom RAL colors available

#### INSTALLATION

- All mounting hardware provided
- Install top of gate at 42" (107cm) resulting in 21" (53cm) mid-rail height required by OSHA
- Single person installation
- Intended for both interior and exterior uses