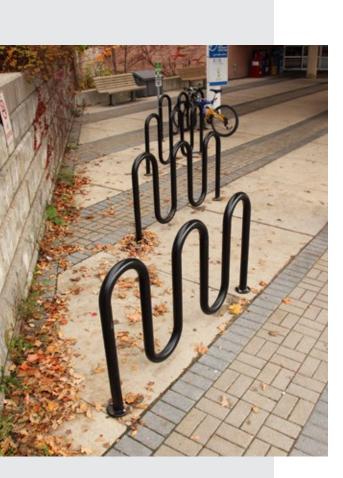

#### Wave (Serpentine) Bike Racks

Provide functional bike storage with the quintessential, serpentine bike rack that combines an efficient use of space with a modern aesthetic.