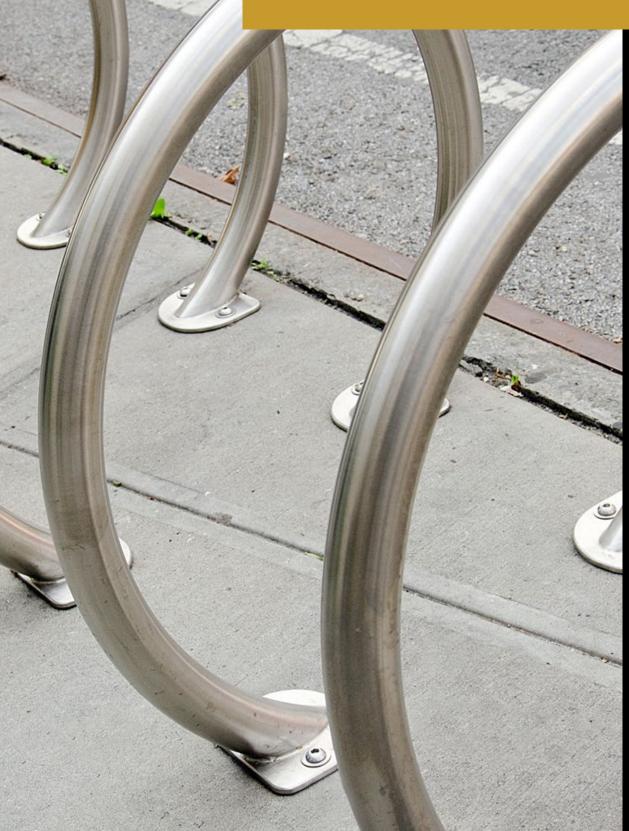

#### O Racks

Add stylish definition to your streetscape with the durability and appeal of o-racks that can be installed alone or in groups to provide the exact level of bicycle storage you require.