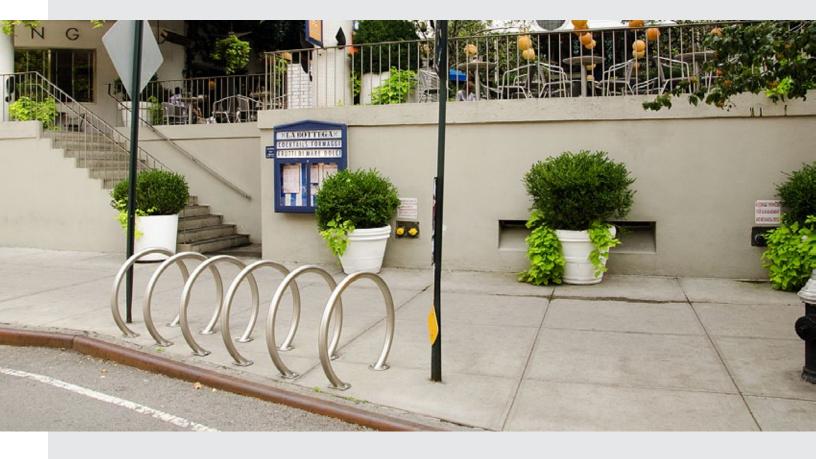

#### O Racks

Add stylish definition to your streetscape with the durability and appeal of o-racks that can be installed alone or in groups to provide the exact level of bicycle storage you require.