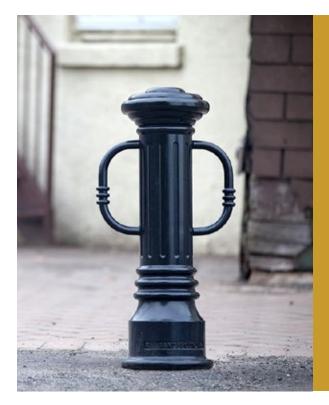

## **BIKE BOLLARDS**

Our distinct line of bike bollards are not simple bike stands. They are architectural devices that combine traffic management with secure bicycle storage. Whether your site's architecture is classic or modern, bike bollards by Reliance Foundry provide the perfect enhancement. Our bike bollards guide vehicular traffic and increase accessibility by providing parking for the modern commuter. Reliance Foundry's proprietary mounting systems make installing our bike bollards a breeze and all of our bike bollards are composed of top-grade material that is fully recyclable.

Ductile Iron Bike Bollards

Create a classically inspired visual perimeter while providing the modern convenience of bicycle storage with bollards that feature secure bike locking arms.

#### Steel Bike Bollards

Bring a modern and functional feel to the architecture of your business or community with sleek steel bike bollards.

(Also available in stainless steel)

#### Removable Bike Bollards

Experience the convenience of a bike parking solution that provides ultimate flexibility in access control.