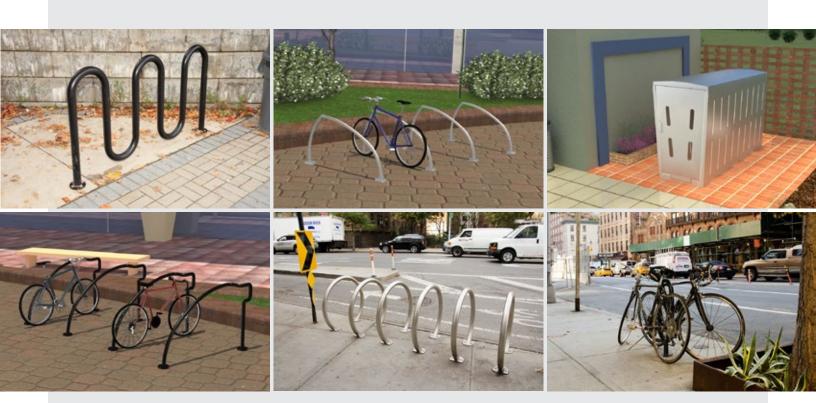

## BIKE RACKS

Commercial bike racks provide businesses and communities the opportunity to showcase their commitment to the environment and healthy lifestyles. At Reliance Foundry we understand that they are a crucial element of modern streetscapes and we have designed our bike storage racks to enhance the environments in which they are installed. Our bike racks are available in stainless steel or with a powered-coated finish. With a catalogue that features both innovative and functional models, our bike racks can be used to compliment every architectural approach.

#### Wave (Serpentine) Bike Racks

Provide functional bike storage with the quintessential, serpentine bike rack that combines an efficient use of space with a modern aesthetic.

#### **Innovative Bike Racks**

Showcase your business' bike-friendly outlook with stylish bike storage racks that make a bold statement on streetscapes.

#### O Racks

Add stylish definition to your streetscape with the durability and appeal of o-racks that can be installed alone or in groups to provide the exact level of bicycle storage you require.