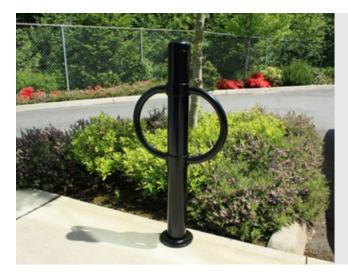

## **BIKE BOLLARDS**

Our distinct line of bike bollards are not simple bike stands. They are architectural devices that combine traffic management with secure bicycle storage. Whether your site's architecture is classic or modern, bike bollards by Reliance Foundry provide the perfect enhancement. Our bike bollards guide vehicular traffic and increase accessibility by providing parking for the modern commuter. Reliance Foundry's proprietary mounting systems make installing our bike bollards a breeze and all of our bike bollards are composed of top-grade material that is fully recyclable.

#### Removable Bike Bollards

Experience the convenience of a bike parking solution that provides ultimate flexibility in access control.