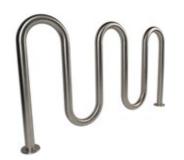

#### Wave (Serpentine) Bike Racks

Provide functional bike storage with the quintessential, serpentine bike rack that combines an efficient use of space with a modern aesthetic.