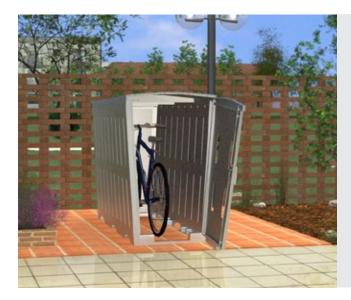

## **BIKE LOCKERS**

Quality and design are what make our Bike Parking Lockers the industry-leader in extended bicycle storage, and we design our bike lockers to provide the highest standard in bicycle protection. We use top quality materials and an expert design to create the perfect solution for extended bike-parking. Perfect for areas where there may be a heightened need for additional security, their box-like construction protects cycles from the elements and thwarts the efforts of would-be thieves and vandals.

#### Bike Lockers

Provide worry-free bicycle storage at your business or in your community with the top line of defense against theft and vandalism. Our bike lockers combine a secure construction with a stylish design that will complement modern streetscapes. They feature the perfect mix of functional security and architectural form.