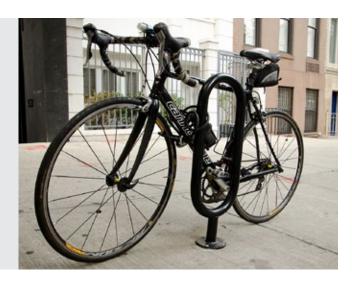

## **BIKE BOLLARDS**

Our distinct line of bike bollards are not simple bike stands. They are architectural devices that combine traffic management with secure bicycle storage. Whether your site's architecture is classic or modern, bike bollards by Reliance Foundry provide the perfect enhancement. Our bike bollards guide vehicular traffic and increase accessibility by providing parking for the modern commuter. Reliance Foundry's proprietary mounting systems make installing our bike bollards a breeze and all of our bike bollards are composed of top-grade material that is fully recyclable.

Ductile Iron Bike Bollards

Create a classically inspired visual perimeter while providing the modern convenience of bicycle storage with bollards that feature secure bike locking arms.